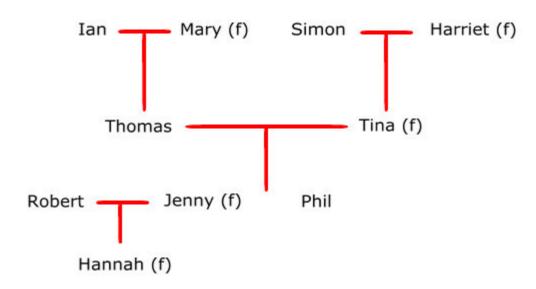

### Meet Phil and his family:

#### Look at Phil's family tree. Are these sentences true or false?

- 1. Tina is Phil's mum
- 2. Jenny is Phil's sister
- 3. Thomas is Phil's grandad
- 4. Harriet is Phil's grandma
- 5. Ian is Phil's brother-in-law
- 6. Hannah is Phil's nephew
- 7. Mary is also Phil's grandma
- 8. Phil is Hannah's uncle
- 9. Phil is Thomas and Tina's daughter
- 10. Phil is Simon and Harriet's grandson
- 11. Phil is Jenny's brother
- 12. Robert is Phil's brother