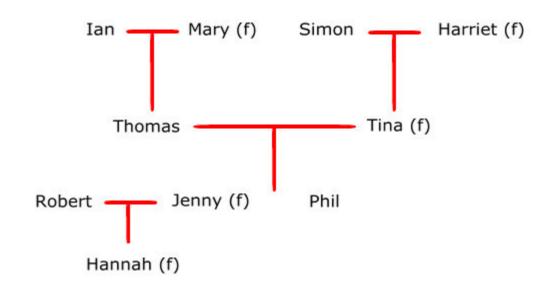

#### Meet Phil and his family:

#### Look carefully at Phil's family tree and complete these sentences:

| 1. Tina is Phil's            |  |
|------------------------------|--|
| 2. Jenny is Phil's           |  |
| 3. Hannah is Phil's          |  |
| 4. Thomas is Phil's          |  |
| 5. Simon is Phil's           |  |
| 6. Harriet is Phil's         |  |
| 7. Robert is Phil's          |  |
| 8. Phil is Thomas and Tina's |  |
| 9. Phil is Hannah's          |  |
| 10. Phil is Jenny's          |  |
| 11. Phil is lan and Mary's   |  |
| 12 Phil is Robert's          |  |

#### Answers:

- 1. Tina is Phil's mum (or mother)
- 2. Jenny is Phil's sister
- 3. Hannah is Phil's niece
- 4. Thomas is Phil's dad (or father)
- 5. Simon is Phil's grandad (or grandfather)
- 6. Harriet is Phil's grandma (or grandmother)
- 7. Robert is Phil's brother-in-law
- 8. Phil is Thomas and Tina's son
- 9. Phil is Hannah's uncle
- 10. Phil is Jenny's brother
- 11. Phil is lan and Mary's grandson
- 12. Phil is Robert's brother-in-law